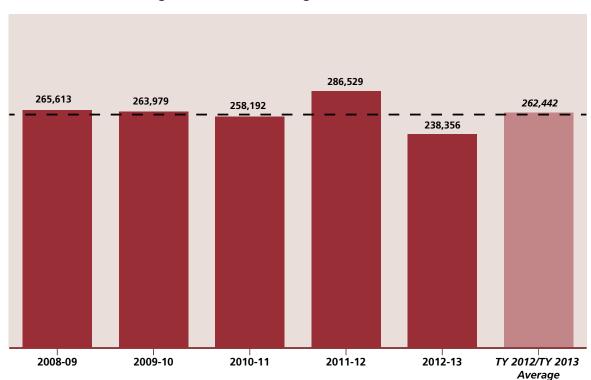

#### \*Note:

Testing figures for testing year 2011–12 partially reflect increased interest in the exam brought on by the addition of the Integrated Reasoning section on June 5, 2012. Historically, test volume rises just before changes are made to a standardized exam as test takers opt for a familiar format prior to the transition. A closer look at testing volumes for the last five years shows that the surge in testing year 2011–12 followed by the dip in 2012–13 average out to about the same number of tests taken in each of the three years prior (Figure 1).

Figure 1. GMAT® Testing: Five Years in Focus