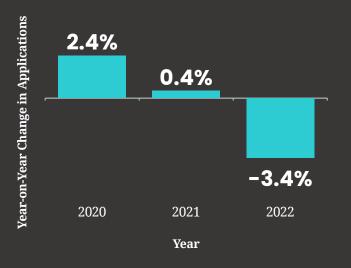

### Applications dipped from pandemic highs

Weighted Absolute Year-on-Year Change in Total Applications, 2020-2022