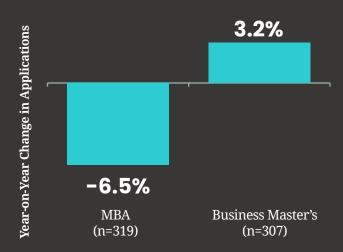

#### Business master's ticked up as MBA volumes moderated

Weighted Absolute Year-on-Year Change in Total Applications, by Program Category

**Program Category** 