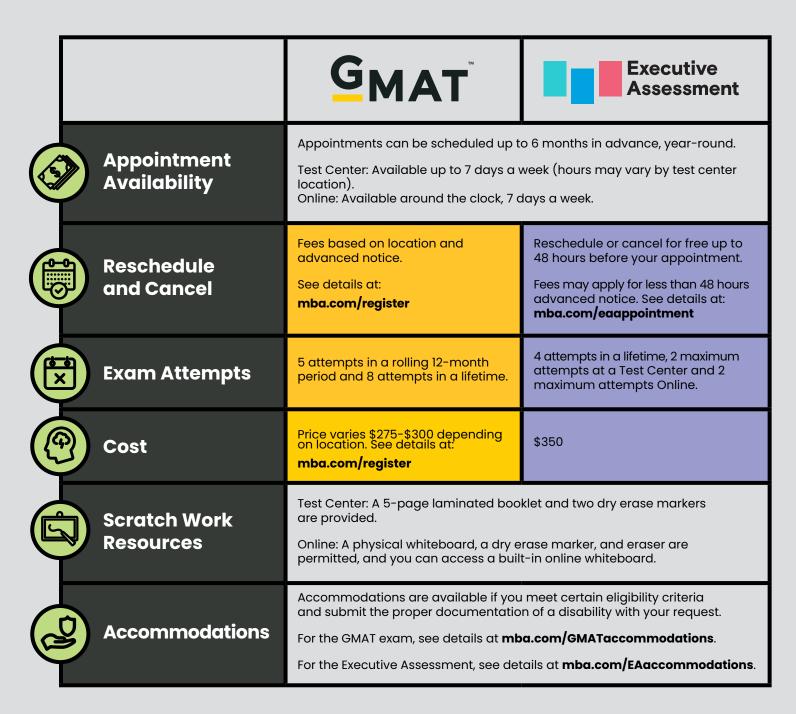

## GMAT<sup>™</sup> Exam and the Executive Assessment

|                | <b>G</b> MAT <sup>™</sup>                                                                                                                                                                                                                                                                  | Executive<br>Assessment                                                                                                                                                          |
|----------------|--------------------------------------------------------------------------------------------------------------------------------------------------------------------------------------------------------------------------------------------------------------------------------------------|----------------------------------------------------------------------------------------------------------------------------------------------------------------------------------|
| About          | Used by over 7,700 business programs at more than 2,400 schools across the globe. The GMAT™ exam is the most widely used graduate business school assessment.                                                                                                                              | Used by over 200 business programs at more than 100 schools around the world, the Executive Assessment opens the door for busy professionals to pursue graduate business school. |
| Structure      | Four sections (80 questions),<br>completed in the order of your<br>choosing: Quantitative Reasoning,<br>Verbal Reasoning, Integrated<br>Reasoning and Analytical Writing<br>Assessment.                                                                                                    | Three sections (40 questions):<br>Integrated Reasoning, Verbal<br>Reasoning, and Quantitative Reasoning.                                                                         |
| Duration       | 3 hours 7 minutes<br>+Two optional 8-minute breaks                                                                                                                                                                                                                                         | 1 hour 30 minutes<br>No scheduled breaks                                                                                                                                         |
| Your Score     | Test Center and Online: Your unofficial score will be displayed on-screen following your exam. Your official score will be available on mba.com within 7 business days (but may take up to 20 business days in some cases).                                                                | Test Center: Your results will be available within 24 hours.  Online: Your results will be available within 7 business days.                                                     |
| Score Sending  | Test Center: Select up to 5 programs on exam day to receive your official scores for free. Additional score reports are available for a fee.  Online: Send up to 5 free score reports within 48 hours of receiving your official scores. Additional score reports are available for a fee. | Test Center and Online: Send your results to as many programs as you would like for no additional fee.                                                                           |
| Score Validity | Scores are valid for 5 years.                                                                                                                                                                                                                                                              |                                                                                                                                                                                  |