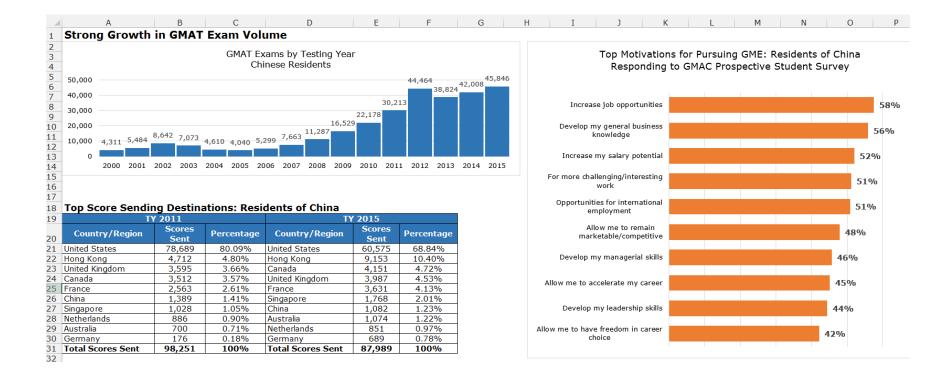

|                       |                   | Α         |        |                    | В     |       |       |                |       | С     |        |              | D      |        |        | E      |        |        | F              |   |
|-----------------------|-------------------|-----------|--------|--------------------|-------|-------|-------|----------------|-------|-------|--------|--------------|--------|--------|--------|--------|--------|--------|----------------|---|
|                       | 1 <b>H</b>        | storic (  | GMAT   | Exai               | ms a  | nd Ge | ende  | er Di          | stril | outio | n: Re  | eside        | ents   | of C   | hina   |        |        |        |                |   |
|                       | 2 Te              | sting Yea | nr 💌 E | Exami              | nee S | tatus | - (   | Count          | ry    |       |        | Ger          | nder   | - ず (  | MAT    | Exan   | ns     | T Pe   | rcentage       | - |
|                       | 3 20              | 00        |        | Resider            |       |       | C     | China          |       |       |        | Tota         | al     | 4      | ,311   |        |        | 10     | 0.00%          |   |
|                       | <mark>6</mark> 20 |           | F      | Resider            | .+    |       |       | annd           |       |       |        | Tota         | al     | 5      | ,484   |        |        | 100    | 0.00%          |   |
| On the Gender         | 0 20              | 0.0       |        |                    |       |       |       | China          |       |       |        | Tota         |        |        | ,642   |        |        |        | 0.00%          |   |
|                       |                   |           |        | Resider            |       |       |       | China          |       |       |        | Tota         |        |        | ,073   |        |        |        | 0.00%          |   |
| column filter, select | 15 20             |           |        | Resider            |       |       |       | China          |       |       |        | Tota         |        |        | ,610   |        |        |        | 0.00%          |   |
| "Total" for GMAT      | 18 20             |           |        | Resider            |       |       |       | China          |       |       |        | Tota         |        |        | ,040   |        |        |        | 0.00%          |   |
| Exame Taken by all    | 21 20             |           |        | Resider            |       |       |       | China          |       |       |        | Tota         |        |        | ,299   |        |        |        | 0.00%          |   |
| Exams Taken by all    | 24 20<br>27 20    |           |        | Resider<br>Resider |       |       |       | China<br>China |       |       |        | Tota<br>Tota |        |        | ,663   | 7      |        |        | 0.00%          |   |
| Chinese Residents     | 30 20             |           |        | Resider            |       |       |       | china<br>China |       |       |        | Tota         |        |        | 1,287  |        |        |        | 0.00%<br>0.00% |   |
|                       | 30 20<br>33 20    |           |        | Resider            |       |       |       | china<br>China |       |       |        | Tota         |        |        | 6,529  |        |        |        | 0.00%          |   |
|                       | <b>36</b> 20      |           |        | Resider            |       |       |       | China          |       |       |        | Tota         |        |        | 0,213  |        |        |        | 0.00%          |   |
|                       | 39 20             |           |        | Resider            |       |       |       | China          |       |       |        | Tota         |        |        | 4,464  |        |        |        | 0.00%          |   |
|                       | 42 20             |           |        | Resider            |       |       |       | China          |       |       |        | Tota         |        |        | 8,824  |        |        |        | 0.00%          |   |
|                       | 45 20             |           |        | Resider            |       |       |       | China          |       |       |        | Tota         |        |        | 2,008  |        |        |        | 0.00%          |   |
|                       | 48 20             |           |        | Resider            |       |       |       | China          |       |       |        | Tota         |        |        | 5,846  |        |        |        | 0.00%          |   |
|                       | 51                |           |        |                    |       |       |       |                |       |       |        |              |        |        | 1      |        |        |        |                |   |
|                       | 52                |           |        |                    |       |       |       |                |       |       |        |              |        |        |        |        |        |        |                |   |
|                       | 53                |           |        |                    |       |       |       |                |       |       |        |              |        |        |        |        |        |        |                |   |
|                       | 54                | 54        |        |                    |       |       |       |                |       |       |        |              |        |        |        |        |        |        |                |   |
|                       | 55                |           |        |                    |       |       |       | Ch             | ines  | e kes | ideni  | .s           |        |        |        |        |        |        |                |   |
| lighlight the data    | 56                | 50,000    |        |                    |       |       |       |                |       |       |        |              |        |        |        |        |        | 45,846 |                |   |
|                       | 57                | 45,000    |        |                    |       |       |       |                |       |       |        |              |        |        | 44,464 |        | 42,008 | ,      |                |   |
| values in column      |                   | 10,000    |        |                    |       |       |       |                |       |       |        |              |        |        |        | 38,824 | ,      |        |                |   |
| E, "GMAT Exams",      | 55                |           |        |                    |       |       |       |                |       |       |        |              |        |        |        |        |        |        |                |   |
|                       | 60                | 35,000    |        |                    |       |       |       |                |       |       |        |              |        | 30,213 |        |        |        |        |                |   |
| and plot the data     | 61<br>62          | 30,000    |        |                    |       |       |       |                |       |       |        |              |        |        |        |        |        |        |                |   |
| in a bar graph        | 63                | 25,000    |        |                    |       |       |       |                |       |       |        |              | 22,178 | -      | -      |        |        |        |                |   |
| 5 5                   | 64                | 20,000    |        |                    |       |       |       |                |       |       | 1      | 16,529       |        | -      |        |        |        |        |                |   |
|                       | 65                | 15,000    |        |                    |       |       |       |                |       |       | 11,287 | -            |        |        |        |        |        |        |                |   |
|                       | 66                | 10,000    |        |                    | 8,642 | 7.073 |       |                |       | 7,663 | ,      |              |        |        |        |        |        |        |                |   |
|                       | 67                |           | 4,311  | 5,484              |       |       | 4,610 | 4,040          | 5,299 |       |        |              |        |        |        |        |        |        |                |   |
|                       | 68                | 5,000     |        |                    |       |       |       |                |       |       |        |              |        |        |        |        |        |        |                |   |
|                       | 69                | 0         |        |                    |       |       |       |                |       |       |        |              |        |        |        |        |        |        |                |   |
|                       | 70                |           | 2000   | 2001               | 2002  | 2003  | 2004  | 2005           | 2006  | 2007  | 2008   | 2009         | 2010   | 2011   | 2012   | 2013   | 2014   | 2015   |                |   |
|                       | 71                |           |        |                    |       |       |       |                |       |       |        |              |        |        |        |        |        |        |                |   |
|                       | 72                |           |        |                    |       |       |       |                |       |       |        |              |        |        |        |        |        |        |                |   |

GRADUATE MANAGEMENT ADMISSION COUNCIL

| 41                    | 7 🔹 : 🗙 🗸           | $f_x$                                            |            |                   |             |            |   |  |  |  |  |  |  |
|-----------------------|---------------------|--------------------------------------------------|------------|-------------------|-------------|------------|---|--|--|--|--|--|--|
|                       | Α                   | В                                                | С          | D                 | E           | F          | G |  |  |  |  |  |  |
| 1                     | Top Score Sending D | p Score Sending Destinations: Residents of China |            |                   |             |            |   |  |  |  |  |  |  |
| 2<br>3 Country/Degion |                     | TY 2011                                          |            |                   |             |            |   |  |  |  |  |  |  |
| 3                     | Country/Region      | Scores Sent                                      | Percentage | Country/Region    | Scores Sent | Percentage |   |  |  |  |  |  |  |
| 4                     | United States       | 78,689                                           | 80.09%     | United States     | 60,575      | 68.84%     |   |  |  |  |  |  |  |
| 5                     | Hong Kong           | 4,712                                            | 4.80%      | Hong Kong         | 9,153       | 10.40%     |   |  |  |  |  |  |  |
| 6                     | United Kingdom      | 3,595                                            | 3.66%      | Canada            | 4,151       | 4.72%      | ] |  |  |  |  |  |  |
| 7                     | Canada              | 3,512                                            | 3.57%      | United Kingdom    | 3,987       | 4.53%      |   |  |  |  |  |  |  |
| 8                     | France              | 2,563                                            | 2.61%      | France            | 3,631       | 4.13%      |   |  |  |  |  |  |  |
| 9                     | China               | 1,389                                            | 1.41%      | Singapore         | 1,768       | 2.01%      |   |  |  |  |  |  |  |
| LO                    | Singapore           | 1,028                                            | 1.05%      | China             | 1,082       | 1.23%      |   |  |  |  |  |  |  |
| 11                    | Netherlands         | 886                                              | 0.90%      | Australia         | 1,074       | 1.22%      |   |  |  |  |  |  |  |
| 12                    | Australia           | 700                                              | 0.71%      | Netherlands       | 851         | 0.97%      | ] |  |  |  |  |  |  |
| 13                    | Germany             | 176                                              | 0.18%      | Germany           | 689         | 0.78%      |   |  |  |  |  |  |  |
| 14                    | Total Scores Sent   | 98,251                                           | 100%       | Total Scores Sent | 87,989      | 100%       | 1 |  |  |  |  |  |  |

- 16
- 17

18

19

This table can be copied directly into Microsoft PowerPoint, Excel, or Word.

We see that over the last five testing years, Hong Kong has received a larger share of GMAT scores from Chinese residents, although the U.S. is still the primary study destination for these candidates

|    | Α                                              | В               | С             | D                                         | E                            | F         | G          | Н          | I         | J           | К     | L |  |  |
|----|------------------------------------------------|-----------------|---------------|-------------------------------------------|------------------------------|-----------|------------|------------|-----------|-------------|-------|---|--|--|
| 1  | Motivations for Pursuing GME: Residen          | ts of China     |               |                                           |                              |           |            |            |           |             |       |   |  |  |
|    | Motivations                                    | All Respondents | Full-Time MBA | Professional MBA                          | Specialized                  |           |            |            |           |             |       |   |  |  |
| 2  | Motivations                                    | (%)             | (%)           | (%)                                       | Master's (%)                 |           |            |            |           |             |       |   |  |  |
|    | Increase job opportunities                     | 58%             | 58%           | 58%                                       | 60%                          |           |            |            |           |             |       |   |  |  |
| 4  | Develop my general business knowledge          | 56%             | 60%           | 63%                                       | 56%                          |           |            |            |           |             |       |   |  |  |
| 5  | Increase my salary potential                   | 52%             | 54%           | 55%                                       | 53%                          |           |            |            |           |             |       |   |  |  |
| 6  | For more challenging/interesting work          | 51%             | 54%           | 55%                                       | 52%                          |           |            |            |           |             |       |   |  |  |
| 7  | Opportunities for international employment     | 51%             | 54%           | 53%                                       | 53%                          |           |            |            |           |             |       |   |  |  |
| 8  | Allow me to remain marketable/competitive      | 48%             | 50%           | 54%                                       | 49%                          |           |            |            |           |             |       |   |  |  |
| 9  | Develop my managerial skills                   | 46%             | 53%           | <b>T</b> 14                               |                              |           | 45 D . I   |            |           |             |       |   |  |  |
| 10 | Allow me to accelerate my career               | 45%             | 47%           | Iop IVIC                                  | ptivations for Pu            | rsuing GN | IE: Reside | nts of Ch  | ina kespo | inding to G | IVIAC |   |  |  |
| 11 | Develop my leadership skills                   | 44%             | 52%           |                                           |                              | Prospec   | tive Stude | ent Survey | v         |             |       |   |  |  |
| 12 | Allow me to have freedom in career choice      | 42%             | 45%           |                                           |                              |           |            |            | ,         |             |       |   |  |  |
| 13 | Personal satisfaction and achievement          | 41%             | 42%           |                                           | In any set in the second set |           |            |            |           |             | 58%   |   |  |  |
| 14 | Help control situations more effectively       | 36%             | 41%           |                                           | Increase job opportuni       | ities     |            |            |           |             | 58%   |   |  |  |
| 15 | Improve my effectiveness on the job            | 36%             | 37%           |                                           |                              |           |            |            |           |             |       |   |  |  |
| 16 | Provide confidence I need to succeed           | 36%             | 36%           | Develop my                                | general business knowle      | dge       |            |            | 56%       |             |       |   |  |  |
| 17 | Make bigger difference in my field of interest | 34%             | 35%           |                                           |                              |           |            |            |           |             |       |   |  |  |
| 18 | Provide me with professional credentials       | 33%             | 34%           | Increase my salary potential              |                              |           |            |            |           | 52%         |       |   |  |  |
| 19 | Increase my entrepreneurial opportunities      | 32%             | 38%           |                                           |                              |           |            |            |           |             |       |   |  |  |
| 20 | Improve chances of receiving a promotion       | 31%             | 33%           | For more                                  | challenging/interesting w    | /ork      |            |            | 51%       |             |       |   |  |  |
| 21 | Develop my technical expertise                 | 30%             | 28%           |                                           |                              |           |            |            |           |             |       |   |  |  |
| 22 | Allow me to change career paths                | 29%             | 36%           | Opportunities fo                          | or international employm     | nent      |            |            |           | 51          | %     |   |  |  |
| 23 | Help me to gain recognition                    | 29%             | 30%           |                                           |                              |           |            |            |           |             |       |   |  |  |
|    | Opportunities for networking                   | 28%             | 33%           | Allow me to rem                           | ain marketable/competi       | tive      |            |            |           | 48%         |       |   |  |  |
| 25 | Help contribute to solving world problems      | 21%             | 24%           |                                           | annanceasie, competi         |           |            |            |           | -0 /0       |       |   |  |  |
| 26 | Help me influence people/institutions          | 19%             | 22%           |                                           | Develop my managerial sl     | kille     |            |            |           | 46%         |       |   |  |  |
| 27 | Help me to gain respect                        | 19%             | 21%           |                                           | pevelop my managenal s       | -Kill3    |            |            |           | 40%         |       |   |  |  |
| 28 | Increase my impact on communities              | 19%             | 22%           | 4.11                                      |                              |           |            |            |           | 450/        |       |   |  |  |
| 29 |                                                |                 |               | Allow                                     | me to accelerate my car      | reer      |            |            |           | 45%         |       |   |  |  |
| 30 |                                                |                 |               |                                           |                              |           |            |            |           |             |       |   |  |  |
| 31 |                                                |                 |               |                                           | Develop my leadership s      | ikills    |            |            |           | 44%         |       |   |  |  |
| 32 |                                                |                 |               |                                           |                              |           |            |            |           | _           |       |   |  |  |
| 33 |                                                |                 |               | Allow me to have freedom in career choice |                              |           |            |            |           | 42%         |       |   |  |  |
| 34 |                                                |                 |               |                                           |                              |           |            |            |           |             |       |   |  |  |
| 35 |                                                |                 |               |                                           |                              |           |            |            |           |             |       |   |  |  |
| 36 |                                                |                 |               |                                           |                              |           |            |            |           |             |       |   |  |  |
| 37 |                                                |                 |               |                                           |                              |           |            |            |           |             |       |   |  |  |

Using the "All Respondents" variable, make a plot of the top motivations for all Chinese residents.