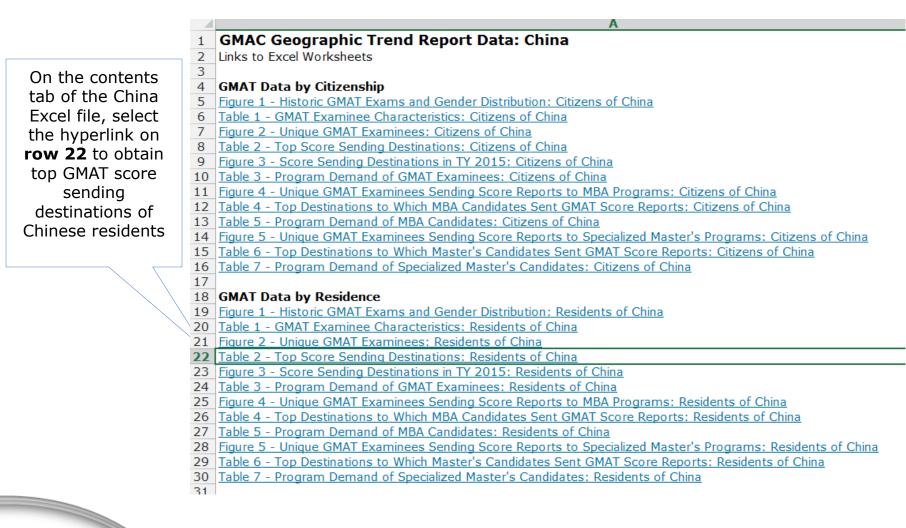

| On the contents    |
|--------------------|
| tab of the China   |
| Excel file, select |
| the hyperlink on   |
| row 19 to obtain   |
| historic GMAT      |
| testing volume     |

|        |                    |          | Α                                                                                                           |
|--------|--------------------|----------|-------------------------------------------------------------------------------------------------------------|
|        |                    | 1        | GMAC Geographic Trend Report Data: China                                                                    |
|        |                    | 2        | Links to Excel Worksheets                                                                                   |
|        |                    | 3        |                                                                                                             |
|        |                    | 4        | GMAT Data by Citizenship                                                                                    |
| tents  |                    | 5        | Figure 1 - Historic GMAT Exams and Gender Distribution: Citizens of China                                   |
|        |                    | 6        | Table 1 - GMAT Examinee Characteristics: Citizens of China                                                  |
| China  |                    | 7        | Figure 2 - Unique GMAT Examinees: Citizens of China                                                         |
| elect  |                    | 8        | Table 2 - Top Score Sending Destinations: Citizens of China                                                 |
|        |                    | 9        | Figure 3 - Score Sending Destinations in TY 2015: Citizens of China                                         |
| ık on  |                    |          | Table 3 - Program Demand of GMAT Examinees: Citizens of China                                               |
| obtain |                    | 11       | Figure 4 - Unique GMAT Examinees Sending Score Reports to MBA Programs: Citizens of China                   |
|        |                    |          | Table 4 - Top Destinations to Which MBA Candidates Sent GMAT Score Reports: Citizens of China               |
| МАТ    |                    |          |                                                                                                             |
| ume    |                    |          | Figure 5 - Unique GMAT Examinees Sending Score Reports to Specialized Master's Programs: Citizens of China  |
| unic   | $\setminus$        |          | Table 6 - Top Destinations to Which Master's Candidates Sent GMAT Score Reports: Citizens of China          |
|        |                    | 16<br>17 | Table 7 - Program Demand of Specialized Master's Candidates: Citizens of China                              |
|        | $\neg \land \land$ |          | GMAT Data by Residence                                                                                      |
|        |                    |          | Figure 1 - Historic GMAT Exams and Gender Distribution: Residents of China                                  |
|        |                    |          | Table 1 - GMAT Examinee Characteristics: Residents of China                                                 |
|        |                    |          | Figure 2 - Unique GMAT Examinees: Residents of China                                                        |
|        |                    |          | Table 2 - Top Score Sending Destinations: Residents of China                                                |
|        |                    |          | Figure 3 - Score Sending Destinations in TY 2015: Residents of China                                        |
|        |                    |          | Table 3 - Program Demand of GMAT Examinees: Residents of China                                              |
|        |                    |          | Figure 4 - Unique GMAT Examinees Sending Score Reports to MBA Programs: Residents of China                  |
|        |                    |          | Table 4 - Top Destinations to Which MBA Candidates Sent GMAT Score Reports: Residents of China              |
|        |                    |          | Table 5 - Program Demand of MBA Candidates: Residents of China                                              |
|        |                    |          | Figure 5 - Unique GMAT Examinees Sending Score Reports to Specialized Master's Programs: Residents of China |
|        |                    | 29       | Table 6 - Top Destinations to Which Master's Candidates Sent GMAT Score Reports: Residents of China         |
|        |                    | 30       | Table 7 - Program Demand of Specialized Master's Candidates: Residents of China                             |
|        |                    | 31       |                                                                                                             |
|        |                    | 32       | Prospective Student Survey Data by Citizenship                                                              |
|        |                    |          | Motivations for Pursuing GME: Citizens of China                                                             |
|        |                    |          | Information Sources on GME: Citizens of China                                                               |
|        |                    |          | Study Destination Criteria: Citizens of China                                                               |
|        |                    |          | Reservations About Pursuing GME: Citizens of China                                                          |
|        |                    | 37       | Expected Financing Mix: Citizens of China                                                                   |
|        |                    | 38       |                                                                                                             |
|        |                    |          | Prospective Student Survey Data by Residence                                                                |
|        |                    |          | Motivations for Pursuing GME: Residents of China                                                            |
|        |                    | 41       | Information Sources on GME: Residents of China                                                              |
|        |                    |          |                                                                                                             |