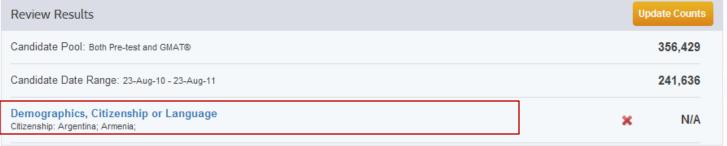

| Review Results                                                                                                                                                                                                    | Upda | ate Counts |
|-------------------------------------------------------------------------------------------------------------------------------------------------------------------------------------------------------------------|------|------------|
| Candidate Pool: Both Pre-test and GMAT®                                                                                                                                                                           |      | 339,621    |
| Candidate Date Range: 7-Sep-10 - 7-Sep-11                                                                                                                                                                         |      | 232,253    |
| Location, Current  Current: Europe, Western: Belgium, France, Germany, City: Munich; ; United States, Canada, or Bermuda: United States, Metropolitan Area: New York-Northern New Jersey-Long Island, NY-NJ-PA; ; | ×    | 15,353     |