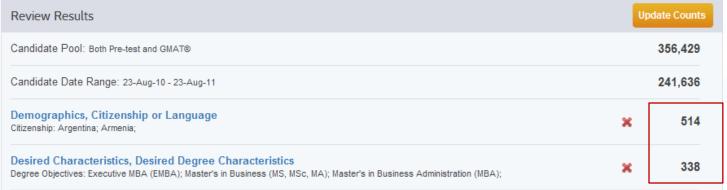

#### Candidate Pool Preview Report

Close

Print

|                                              | Pre-GMAT | GMAT    | Total   |
|----------------------------------------------|----------|---------|---------|
| Total                                        | 167,164  | 189,265 | 356,429 |
| Age Range                                    |          |         |         |
| 18 - 22                                      | 47,459   | 48,267  | 95,726  |
| 23 - 25                                      | 43,134   | 53,985  | 97,119  |
| 26 - 28                                      | 30,624   | 41,433  | 72,057  |
| 29 - 35                                      | 30,545   | 35,239  | 65,784  |
| 36+                                          | 15,081   | 10,330  | 25,411  |
| Degree Objectives                            |          |         |         |
| Did Not Respond                              | 45,308   | 31,379  | 76,687  |
| Doctorate in Business (Ph.D. or DBA)         | 2,971    | 4,084   | 7,055   |
| Executive MBA (EMBA)                         | 8,001    | 5,638   | 13,639  |
| Joint Degree - MBA/Engineering               | 2,103    | 1,523   | 3,626   |
| Joint Degree - MBA/Law                       | 2,859    | 1,975   | 4,834   |
| Master's in Business (MS, MSc, MA)           | 10,193   | 14,766  | 24,959  |
| Master's in Business Administration (MBA)    | 77,179   | 105,608 | 182,787 |
| Master's in Health Care Administration (MHA) | 1,310    | 1,045   | 2,355   |
| Master's of Accountancy (MA)                 | 4,959    | 11,939  | 16,898  |

| Desired School Characteristics                                                        |         |         |         |
|---------------------------------------------------------------------------------------|---------|---------|---------|
| Did Not Respond                                                                       | 167,164 | 189,265 | 356,429 |
| Executive MBA student                                                                 | 21,203  | 25,856  | 47,059  |
| Full-time student                                                                     | 45,301  | 28,433  | 73,734  |
| Part-time student                                                                     | 70,678  | 114,980 | 185,658 |
| Undecided                                                                             | 9,898   | 6,070   | 15,968  |
| Educational Background                                                                |         |         |         |
| Still in College (Have not yet completed my undergraduate or first university degree) | 44,010  | 30,182  | 74,192  |
| Gender                                                                                |         |         |         |
| Female                                                                                | 71,766  | 78,284  | 150,050 |
| Male                                                                                  | 95,398  | 110,981 | 206,379 |
| Undergraduate GPA (Grade Point Average)                                               |         |         |         |
| 2.9 and below                                                                         | 33,685  | 31,492  | 65,177  |
| 3.0 to 3.4                                                                            | 39,157  | 58,380  | 97,537  |
| 3.5 to 4.0                                                                            | 38,041  | 59,119  | 97,160  |
| Work Experience                                                                       |         |         |         |
| 10 years or more                                                                      | 22,104  | 17,134  | 39,238  |
| 3 to 9 years                                                                          | 54,994  | 76,747  | 131,741 |
| Did not respond                                                                       | 30,612  | 11,572  | 42,184  |
| Less than 3 years                                                                     | 59,454  | 83,812  | 143,266 |
| Military Experience                                                                   | 5,033   | 7,307   | 12,340  |