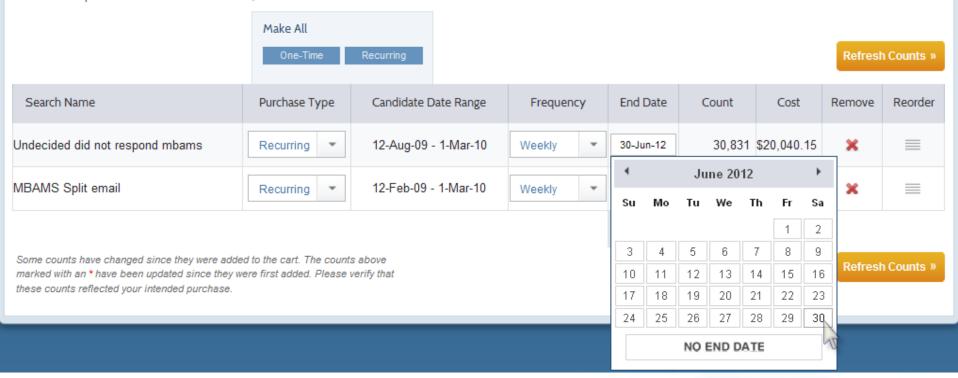

Refresh Counts »

1. Review Items in Cart

2. Select Payment Options

3. Order Confirmation

Recurring searches will allow updated search results matching your criteria will be available in accordance with your reorder schedule. You will be asked for more information before final checkout. Recurring order(s) cannot be be purchased using a wire transfer payment.

Name counts may change. You must first click **Refresh Counts** before clicking **Next Step** to continue the purchase process. Please refer to the GMASS User Guide for an explanation of why name counts may change.

Please note that searches are run in the order in which they are placed in the Shopping Cart. This ordering will affect your search results if you have opted not to receive duplicates in some of the searches. For instance, the second search will be compared with the first, and the third will be compared with the first and second, etc.

|                        | Make All              |                      |           |             |       |            |         |            |
|------------------------|-----------------------|----------------------|-----------|-------------|-------|------------|---------|------------|
|                        | One-Time              | Recurring            |           |             |       |            | Refresh | n Counts » |
| Search Name            | Purchase Type         | Candidate Date Range | Frequency | End Date    | Count | Cost       | Remove  | Reorder    |
| Test Search - Location | Recurring             | 2-Aug-10 - 2-Aug-11  | Monthly   | 26-Aug-11   | 2,962 | \$1,925.30 | ×       | =          |
| western illinois       | One-Time<br>Recurring | 4-Jan-10 - 4-Jul-11  | Weekly    |             | 0     | \$0.00     | ×       | =          |
|                        |                       |                      |           | Cart Total: | 2,962 | \$1,925.30 |         |            |