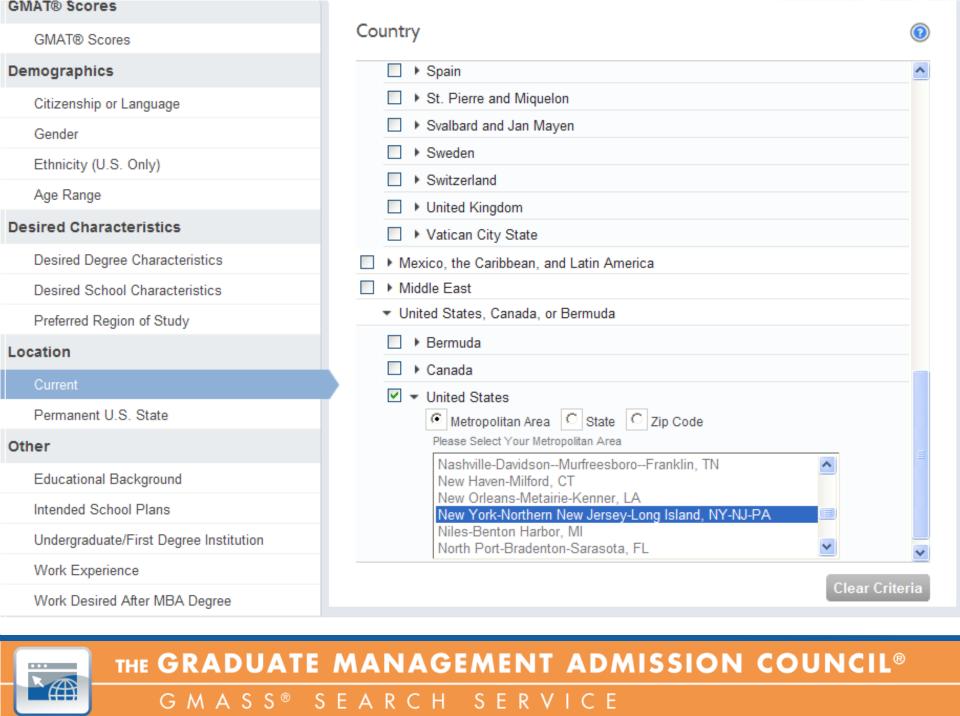

#### Step 2: Select Additional Criteria GMAT® Scores Country GMAT® Scores Demographics Africa Citizenship or Language Asia Gender Australia and the Pacific Islands Ethnicity (U.S. Only) Central Asia Europe, Eastern Age Range ▼ Europe, Western Desired Characteristics Andorra Desired Degree Characteristics Austria Desired School Characteristics Belgium Preferred Region of Study Cyprus Location Denmark Faroe Islands Current Finland Permanent U.S. State ▶ France Other Germany Educational Background Enter cities Separated by Commas City Munich Intended School Plans Undergraduate/First Degree Institution Gibraltar THE GRADUATE MANAGEMENT ADMISSION COUNCIL® ...

| Review Results                                                                                                                                                                                                    | Upda | ate Counts |
|-------------------------------------------------------------------------------------------------------------------------------------------------------------------------------------------------------------------|------|------------|
| Candidate Pool: Both Pre-test and GMAT®                                                                                                                                                                           |      | 339,621    |
| Candidate Date Range: 7-Sep-10 - 7-Sep-11                                                                                                                                                                         |      | 232,253    |
| Location, Current  Current: Europe, Western: Belgium, France, Germany, City: Munich; ; United States, Canada, or Bermuda: United States, Metropolitan Area: New York-Northern New Jersey-Long Island, NY-NJ-PA; ; | ×    | 15,353     |