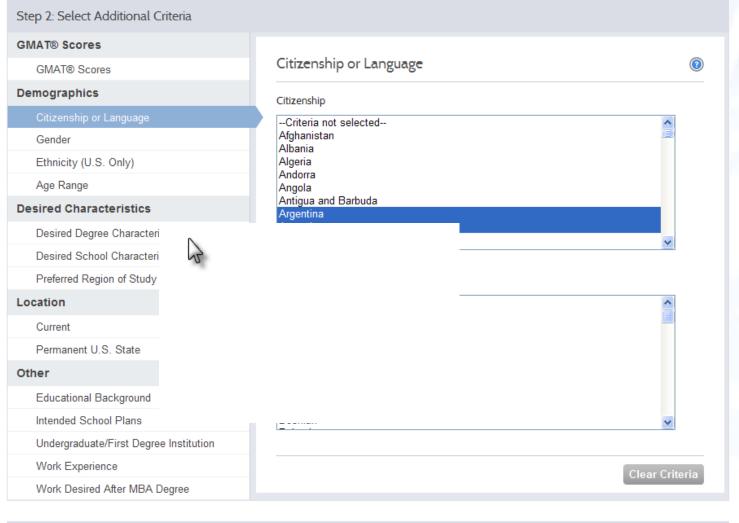

#### Step 2: Select Additional Criteria GMAT® Scores Country GMAT® Scores Demographics Africa Citizenship or Language Asia Gender Australia and the Pacific Islands Ethnicity (U.S. Only) Central Asia Europe, Eastern Age Range ▼ Europe, Western Desired Characteristics Andorra Desired Degree Characteristics Austria Desired School Characteristics Belgium Preferred Region of Study Cyprus Location Denmark Faroe Islands Current Finland Permanent U.S. State ▶ France Other Germany Educational Background Enter cities Separated by Commas City Munich Intended School Plans Undergraduate/First Degree Institution Gibraltar THE GRADUATE MANAGEMENT ADMISSION COUNCIL® ...

| Review Results                                                                                                                                                                                                    | Upda | ate Counts |
|-------------------------------------------------------------------------------------------------------------------------------------------------------------------------------------------------------------------|------|------------|
| Candidate Pool: Both Pre-test and GMAT®                                                                                                                                                                           |      | 339,621    |
| Candidate Date Range: 7-Sep-10 - 7-Sep-11                                                                                                                                                                         |      | 232,253    |
| Location, Current  Current: Europe, Western: Belgium, France, Germany, City: Munich; ; United States, Canada, or Bermuda: United States, Metropolitan Area: New York-Northern New Jersey-Long Island, NY-NJ-PA; ; | ×    | 15,353     |