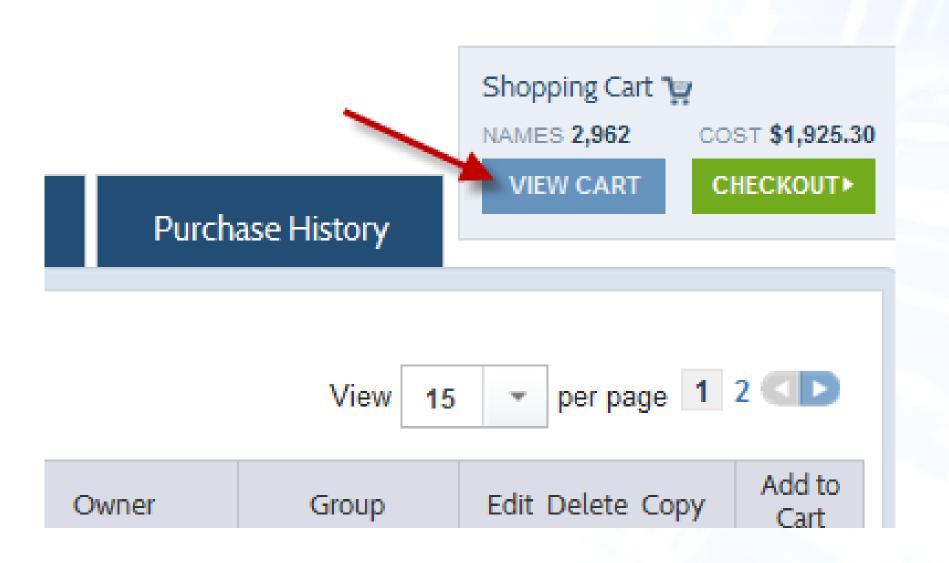

#### **Shopping Cart**

1. Review Items in Cart

2. Select Payment Options

3. Order Confirmation

Recurring searches will allow updated search results matching your criteria will be available in accordance with your reorder schedule. You will be asked for more information before final checkout. Recurring order(s) cannot be be purchased using a wire transfer payment.

Name counts may change. You must first click **Refresh Counts** before clicking **Next Step** to continue the purchase process. Please refer to the GMASS User Guide for an explanation of why name counts may change.

Please note that searches are run in the order in which they are placed in the Shopping Cart. This ordering will affect your search results if you have opted not to receive duplicates in some of the searches. For instance, the second search will be compared with the first, and the third will be compared with the first and second, etc.

| Make All |           |
|----------|-----------|
| One-Time | Recurring |

Refresh Counts »

| Search Name            | Purchase Type | Candidate Date Range | Frequency | End Date | Count | Cost       | Remove | Reorder |
|------------------------|---------------|----------------------|-----------|----------|-------|------------|--------|---------|
| Test Search - Location | One-Time 🔻    | 2-Aug-10 - 2-Aug-11  |           |          | 2,962 | \$1,925.30 | ×      | =       |
| western illinois       | One-Time 🔻    | 4-Jan-10 - 4-Jul-11  |           |          | 0     | \$0.00     | ×      | =       |
|                        |               |                      |           |          |       |            |        |         |

Cart Total: 2,962 \$1,925.30

Some counts have changed since they were added to the cart. The counts above marked with an \* have been updated since they were first added. Please verify that these counts reflected your intended purchase.