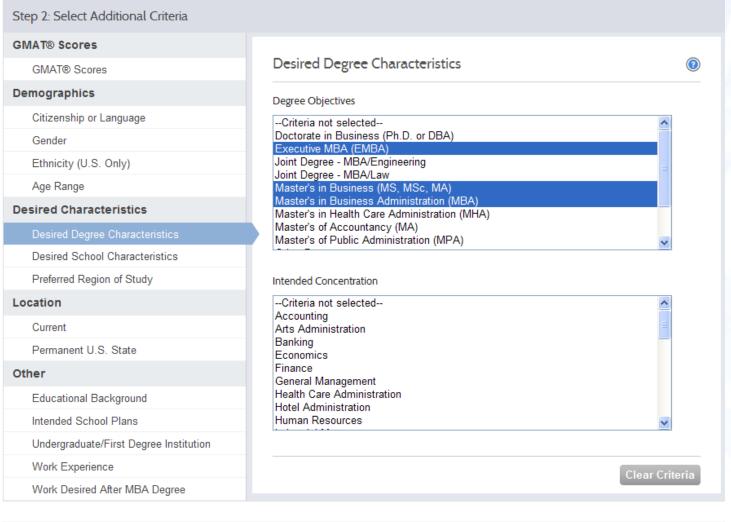

#### Candidate Pool Preview Report

Close

Print

|                                              | Pre-GMAT | GMAT    | Total   |
|----------------------------------------------|----------|---------|---------|
| Total                                        | 167,164  | 189,265 | 356,429 |
| Age Range                                    |          |         |         |
| 18 - 22                                      | 47,459   | 48,267  | 95,726  |
| 23 - 25                                      | 43,134   | 53,985  | 97,119  |
| 26 - 28                                      | 30,624   | 41,433  | 72,057  |
| 29 - 35                                      | 30,545   | 35,239  | 65,784  |
| 36+                                          | 15,081   | 10,330  | 25,411  |
| Degree Objectives                            |          |         |         |
| Did Not Respond                              | 45,308   | 31,379  | 76,687  |
| Doctorate in Business (Ph.D. or DBA)         | 2,971    | 4,084   | 7,055   |
| Executive MBA (EMBA)                         | 8,001    | 5,638   | 13,639  |
| Joint Degree - MBA/Engineering               | 2,103    | 1,523   | 3,626   |
| Joint Degree - MBA/Law                       | 2,859    | 1,975   | 4,834   |
| Master's in Business (MS, MSc, MA)           | 10,193   | 14,766  | 24,959  |
| Master's in Business Administration (MBA)    | 77,179   | 105,608 | 182,787 |
| Master's in Health Care Administration (MHA) | 1,310    | 1,045   | 2,355   |
| Master's of Accountancy (MA)                 | 4,959    | 11,939  | 16,898  |