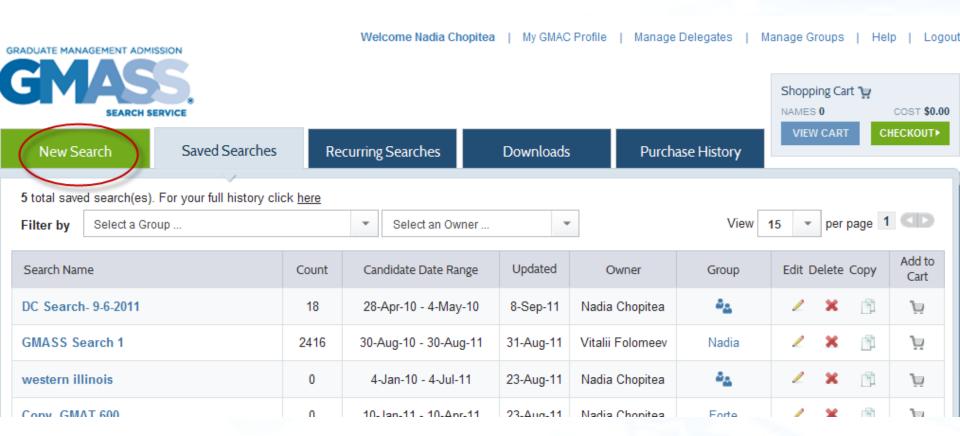

### Welcome to the Redesigned

**New Search** Saved

5 total saved search(es). For your fu

Select a Group ...

Search Name

Filter by

DC Search- 9-6-2011

**GMASS Search 1** 

western illinois

Copy-GMAT 600

Hungary- 10-23-2010

| Total Names: 2,434   Total Co | ost: \$1,582.10 |
|-------------------------------|-----------------|
|-------------------------------|-----------------|

| Search Name         | Count | Candidate Date Range  | Cost       | Remove |
|---------------------|-------|-----------------------|------------|--------|
| DC Search- 9-6-2011 | 18    | 28-Apr-10 - 4-May-10  | \$11.70    | ×      |
| GMASS Search 1      | 2416  | 30-Aug-10 - 30-Aug-11 | \$1,570.40 | ×      |

Shopping Cart 📜 COST \$1,582.10

**CHECKOUT** ▶

**CHECKOUT**▶

Add to ру Cart 9

ge 1 (1)

page 1

Shopping Cart 🍟

NAMES 2,434 VIEW CART COST \$1,582.10