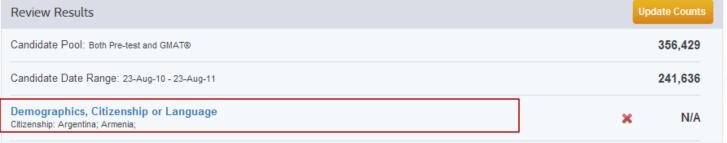

| Review Results                                                                                                                                                                                                    | Upda | ate Counts |
|-------------------------------------------------------------------------------------------------------------------------------------------------------------------------------------------------------------------|------|------------|
| Candidate Pool: Both Pre-test and GMAT®                                                                                                                                                                           |      | 339,621    |
| Candidate Date Range: 7-Sep-10 - 7-Sep-11                                                                                                                                                                         |      | 232,253    |
| Location, Current  Current: Europe, Western: Belgium, France, Germany, City: Munich; ; United States, Canada, or Bermuda: United States, Metropolitan Area: New York-Northern New Jersey-Long Island, NY-NJ-PA; ; | ×    | 15,353     |