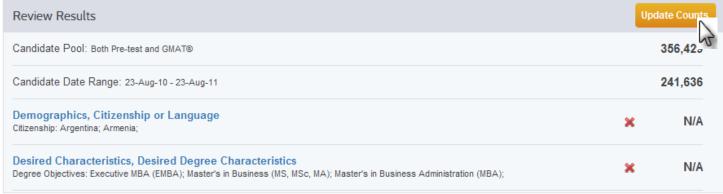

#### Candidate Pool Preview Report

Close

Print

|                                              | Pre-GMAT | GMAT    | Total   |
|----------------------------------------------|----------|---------|---------|
| Total                                        | 167,164  | 189,265 | 356,429 |
| Age Range                                    |          |         |         |
| 18 - 22                                      | 47,459   | 48,267  | 95,726  |
| 23 - 25                                      | 43,134   | 53,985  | 97,119  |
| 26 - 28                                      | 30,624   | 41,433  | 72,057  |
| 29 - 35                                      | 30,545   | 35,239  | 65,784  |
| 36+                                          | 15,081   | 10,330  | 25,411  |
| Degree Objectives                            |          |         |         |
| Did Not Respond                              | 45,308   | 31,379  | 76,687  |
| Doctorate in Business (Ph.D. or DBA)         | 2,971    | 4,084   | 7,055   |
| Executive MBA (EMBA)                         | 8,001    | 5,638   | 13,639  |
| Joint Degree - MBA/Engineering               | 2,103    | 1,523   | 3,626   |
| Joint Degree - MBA/Law                       | 2,859    | 1,975   | 4,834   |
| Master's in Business (MS, MSc, MA)           | 10,193   | 14,766  | 24,959  |
| Master's in Business Administration (MBA)    | 77,179   | 105,608 | 182,787 |
| Master's in Health Care Administration (MHA) | 1,310    | 1,045   | 2,355   |
| Master's of Accountancy (MA)                 | 4,959    | 11,939  | 16,898  |

| Desired School Characteristics                                                        |         |         |         |
|---------------------------------------------------------------------------------------|---------|---------|---------|
| Did Not Respond                                                                       | 167,164 | 189,265 | 356,429 |
| Executive MBA student                                                                 | 21,203  | 25,856  | 47,059  |
| Full-time student                                                                     | 45,301  | 28,433  | 73,734  |
| Part-time student                                                                     | 70,678  | 114,980 | 185,658 |
| Undecided                                                                             | 9,898   | 6,070   | 15,968  |
| Educational Background                                                                |         |         |         |
| Still in College (Have not yet completed my undergraduate or first university degree) | 44,010  | 30,182  | 74,192  |
| Gender                                                                                |         |         |         |
| Female                                                                                | 71,766  | 78,284  | 150,050 |
| Male                                                                                  | 95,398  | 110,981 | 206,379 |
| Undergraduate GPA (Grade Point Average)                                               |         |         |         |
| 2.9 and below                                                                         | 33,685  | 31,492  | 65,177  |
| 3.0 to 3.4                                                                            | 39,157  | 58,380  | 97,537  |
| 3.5 to 4.0                                                                            | 38,041  | 59,119  | 97,160  |
| Work Experience                                                                       |         |         |         |
| 10 years or more                                                                      | 22,104  | 17,134  | 39,238  |
| 3 to 9 years                                                                          | 54,994  | 76,747  | 131,741 |
| Did not respond                                                                       | 30,612  | 11,572  | 42,184  |
| Less than 3 years                                                                     | 59,454  | 83,812  | 143,266 |
| Military Experience                                                                   | 5,033   | 7,307   | 12,340  |