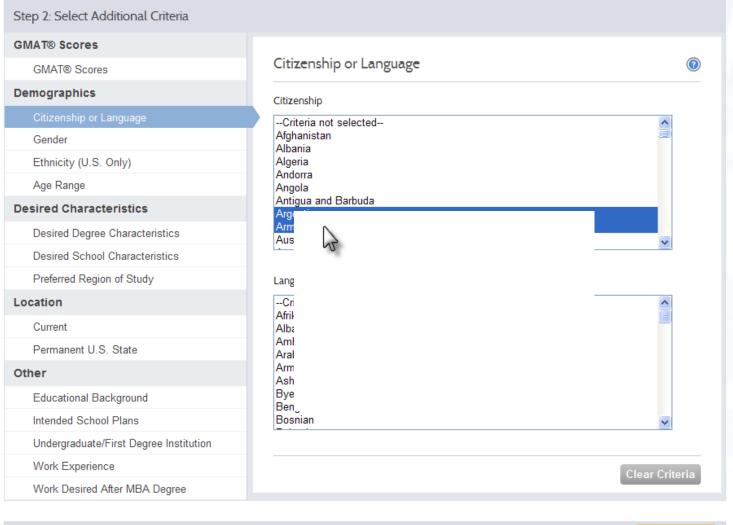

#### Step 2: Select Additional Criteria GMAT® Scores Country GMAT® Scores Demographics Africa Citizenship or Language Asia Gender Australia and the Pacific Islands Ethnicity (U.S. Only) Central Asia Europe, Eastern Age Range ▼ Europe, Western Desired Characteristics Andorra Desired Degree Characteristics Austria Desired School Characteristics Belgium Preferred Region of Study Cyprus Location Denmark Faroe Islands Current Finland Permanent U.S. State ▶ France Other Germany Educational Background Enter cities Separated by Commas City Munich Intended School Plans Undergraduate/First Degree Institution Gibraltar THE GRADUATE MANAGEMENT ADMISSION COUNCIL® ...