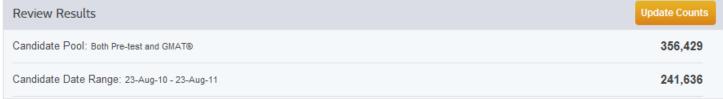

| Review Results                                                                                                                                                                                                    | Upda | ate Counts |
|-------------------------------------------------------------------------------------------------------------------------------------------------------------------------------------------------------------------|------|------------|
| Candidate Pool: Both Pre-test and GMAT®                                                                                                                                                                           |      | 339,621    |
| Candidate Date Range: 7-Sep-10 - 7-Sep-11                                                                                                                                                                         |      | 232,253    |
| Location, Current  Current: Europe, Western: Belgium, France, Germany, City: Munich; ; United States, Canada, or Bermuda: United States, Metropolitan Area: New York-Northern New Jersey-Long Island, NY-NJ-PA; ; | ×    | 15,353     |