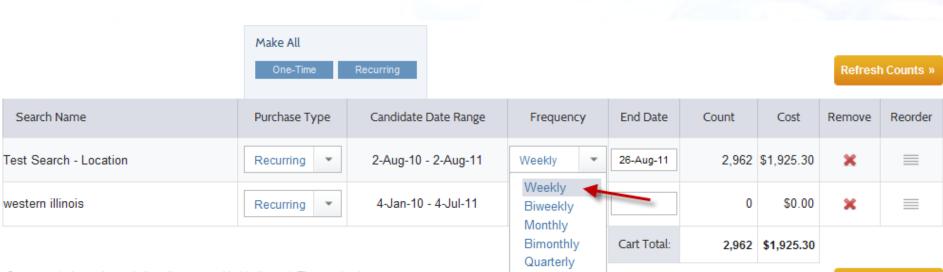

#### **Shopping Cart**

1. Review Items in Cart

2. Select Payment Options

3. Order Confirmation

Recurring searches will allow updated search results matching your criteria will be available in accordance with your reorder schedule. You will be asked for more information before final checkout. Recurring order(s) cannot be be purchased using a wire transfer payment.

Name counts may change. You must first click **Refresh Counts** before clicking **Next Step** to continue the purchase process. Please refer to the GMASS User Guide for an explanation of why name counts may change.

Please note that searches are run in the order in which they are placed in the Shopping Cart. This ordering will affect your search results if you have opted not to receive duplicates in some of the searches. For instance, the second search will be compared with the first, and the third will be compared with the first and second, etc.

| Make All |           |
|----------|-----------|
| One-Time | Recurring |

Refresh Counts »

| Search Name            | Purchase Type | Candidate Date Range | Frequency | End Date | Count | Cost       | Remove | Reorder |
|------------------------|---------------|----------------------|-----------|----------|-------|------------|--------|---------|
| Test Search - Location | One-Time 🔻    | 2-Aug-10 - 2-Aug-11  |           |          | 2,962 | \$1,925.30 | ×      | =       |
| western illinois       | One-Time 🔻    | 4-Jan-10 - 4-Jul-11  |           |          | 0     | \$0.00     | ×      | =       |
|                        |               |                      |           |          |       |            |        |         |