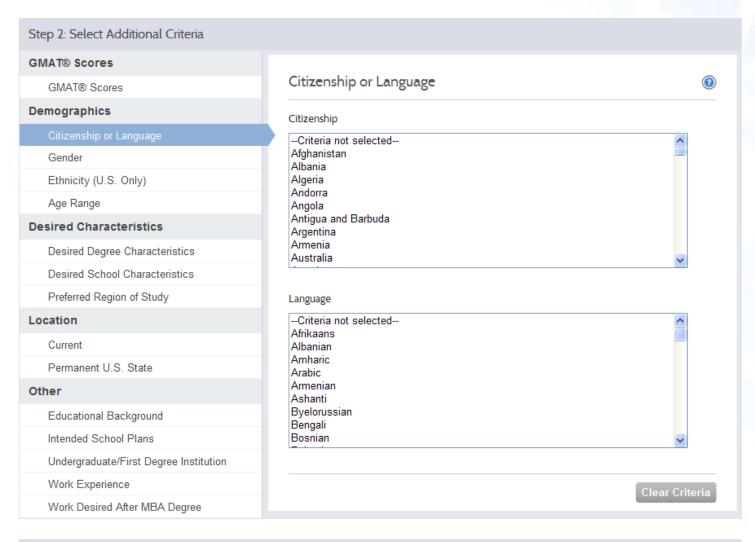

#### Step 2: Select Additional Criteria GMAT® Scores Country GMAT® Scores Demographics Africa Citizenship or Language Asia Gender Australia and the Pacific Islands Ethnicity (U.S. Only) Central Asia Europe, Eastern Age Range ▼ Europe, Western Desired Characteristics Andorra Desired Degree Characteristics Austria Desired School Characteristics Belgium Preferred Region of Study Cyprus Location Denmark Faroe Islands Current Finland Permanent U.S. State ▶ France Other Germany Educational Background Enter cities Separated by Commas City Munich Intended School Plans Undergraduate/First Degree Institution Gibraltar THE GRADUATE MANAGEMENT ADMISSION COUNCIL® ...