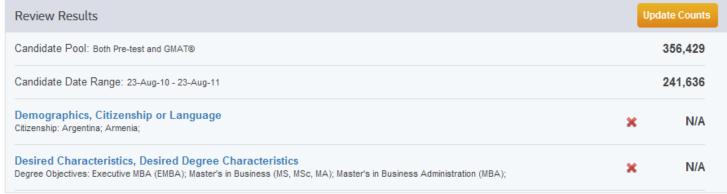

#### Candidate Pool Preview Report

Close

Print

|                                              | Pre-GMAT | GMAT    | Total   |
|----------------------------------------------|----------|---------|---------|
| Total                                        | 167,164  | 189,265 | 356,429 |
| Age Range                                    |          |         |         |
| 18 - 22                                      | 47,459   | 48,267  | 95,726  |
| 23 - 25                                      | 43,134   | 53,985  | 97,119  |
| 26 - 28                                      | 30,624   | 41,433  | 72,057  |
| 29 - 35                                      | 30,545   | 35,239  | 65,784  |
| 36+                                          | 15,081   | 10,330  | 25,411  |
| Degree Objectives                            |          |         |         |
| Did Not Respond                              | 45,308   | 31,379  | 76,687  |
| Doctorate in Business (Ph.D. or DBA)         | 2,971    | 4,084   | 7,055   |
| Executive MBA (EMBA)                         | 8,001    | 5,638   | 13,639  |
| Joint Degree - MBA/Engineering               | 2,103    | 1,523   | 3,626   |
| Joint Degree - MBA/Law                       | 2,859    | 1,975   | 4,834   |
| Master's in Business (MS, MSc, MA)           | 10,193   | 14,766  | 24,959  |
| Master's in Business Administration (MBA)    | 77,179   | 105,608 | 182,787 |
| Master's in Health Care Administration (MHA) | 1,310    | 1,045   | 2,355   |
| Master's of Accountancy (MA)                 | 4,959    | 11,939  | 16,898  |

| Review Results                                                                                                                                                                                                    | Upda | ate Counts |
|-------------------------------------------------------------------------------------------------------------------------------------------------------------------------------------------------------------------|------|------------|
| Candidate Pool: Both Pre-test and GMAT®                                                                                                                                                                           |      | 339,621    |
| Candidate Date Range: 7-Sep-10 - 7-Sep-11                                                                                                                                                                         |      | 232,253    |
| Location, Current  Current: Europe, Western: Belgium, France, Germany, City: Munich; ; United States, Canada, or Bermuda: United States, Metropolitan Area: New York-Northern New Jersey-Long Island, NY-NJ-PA; ; | ×    | 15,353     |