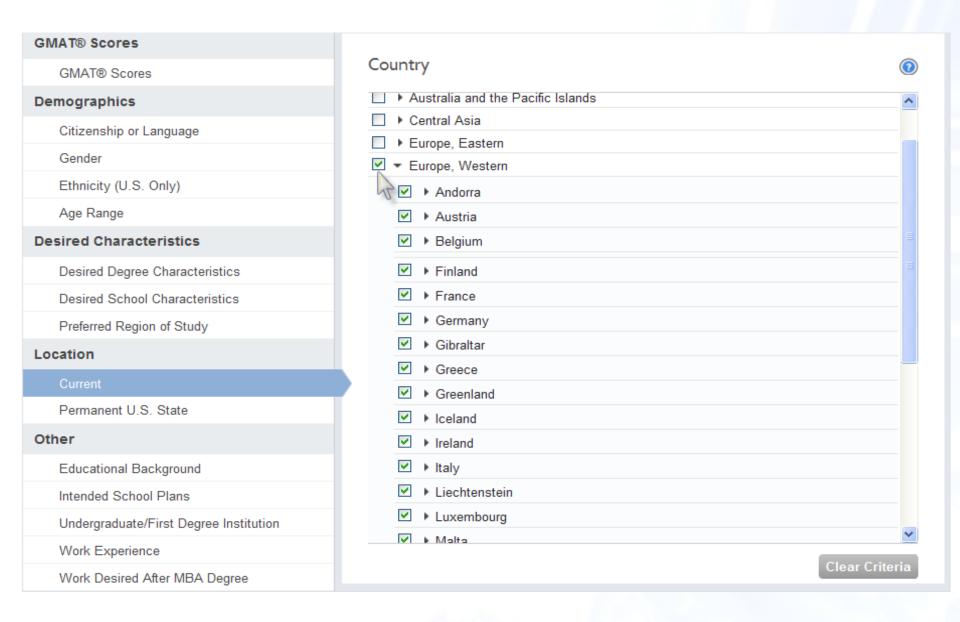

## **Multi-Country Search**

#### Step 2: Select Additional Criteria GMAT® Scores Country GMAT® Scores Demographics Africa Citizenship or Language Asia Gender Australia and the Pacific Islands Ethnicity (U.S. Only) Central Asia Europe, Eastern Age Range ▼ Europe, Western Desired Characteristics Andorra Desired Degree Characteristics Austria Desired School Characteristics Belgium Preferred Region of Study Cyprus Location Denmark Faroe Islands Current Finland Permanent U.S. State ▶ France Other Germany Educational Background Enter cities Separated by Commas City Munich Intended School Plans Undergraduate/First Degree Institution Gibraltar THE GRADUATE MANAGEMENT ADMISSION COUNCIL® ...