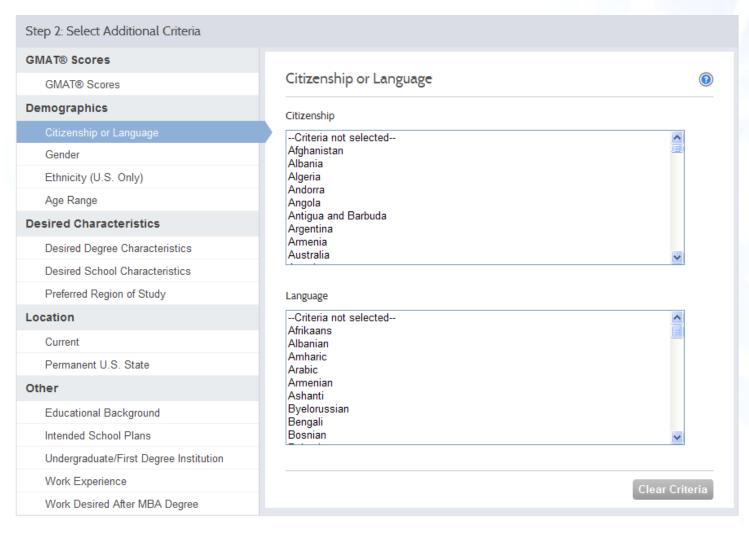

| 38,041  | 59,119  | 97,160  |
| Work Experience                                                                       |         |         |         |
| 10 years or more                                                                      | 22,104  | 17,134  | 39,238  |
| 3 to 9 years                                                                          | 54,994  | 76,747  | 131,741 |
| Did not respond                                                                       | 30,612  | 11,572  | 42,184  |
| Less than 3 years                                                                     | 59,454  | 83,812  | 143,266 |
| Military Experience                                                                   | 5,033   | 7,307   | 12,340  |



#### **Faster Search Creation**

























## **Multi-Country Search**



Review Results

Update Counts



#### Step 2: Select Additional Criteria GMAT® Scores Country GMAT® Scores Demographics Africa Citizenship or Language Asia Gender Australia and the Pacific Islands Ethnicity (U.S. Only) Central Asia Europe, Eastern Age Range ▼ Europe, Western Desired Characteristics Andorra Desired Degree Characteristics Austria Desired School Characteristics Belgium Preferred Region of Study Cyprus Location Denmark Faroe Islands Current Finland Permanent U.S. State ▶ France Other Germany Educational Background Enter cities Separated by Commas City Munich Intended School Plans Undergraduate/First Degree Institution Gibraltar THE GRADUATE MANAGEMENT ADMISSION COUNCIL® ...





| Review Results