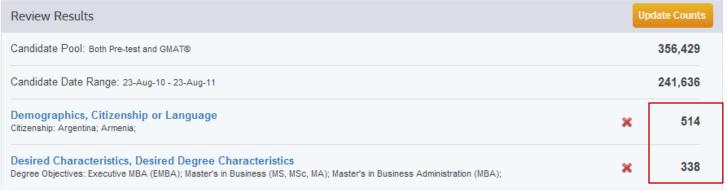

Name counts may change. You must first click **Refresh Counts** before clicking **Next Step** to continue the purchase process. Please refer to the GMASS User Guide for an explanation of why name counts may change.