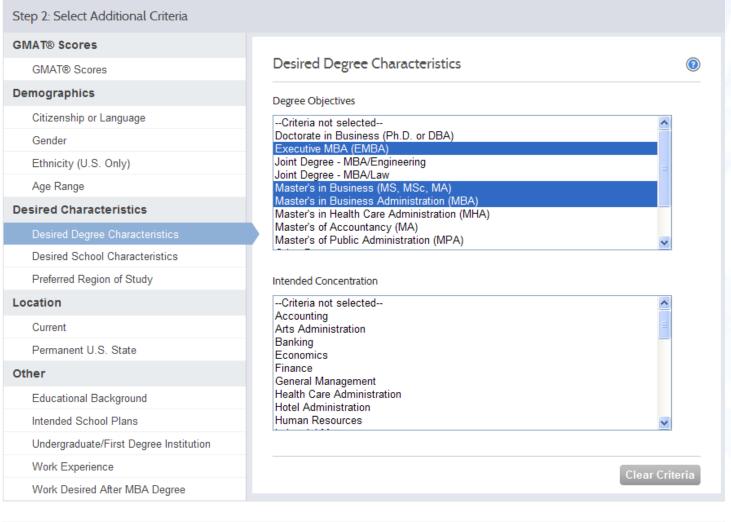

New Search Sa

Saved Searches

Recurring Searches

Downloads

Purchase History

Total Matching Names: 2

232,253

Step 2: Select Additional Criteria

GMAT® Scores

GMAT® Scores

Demographics

Please Select Additional Criteria