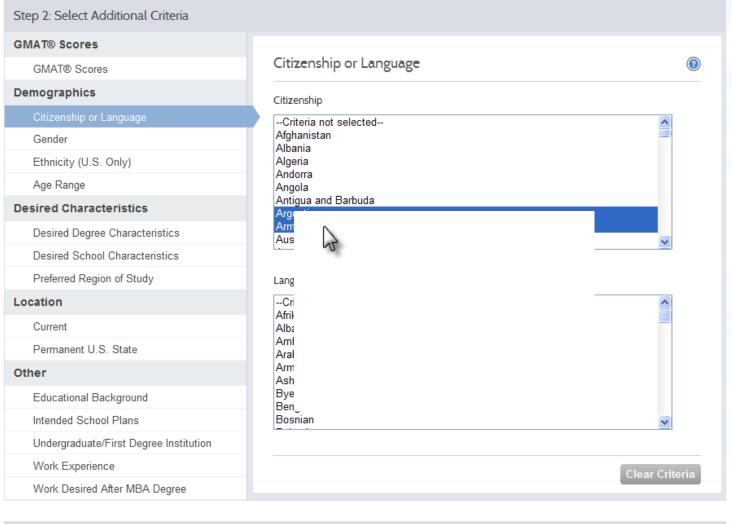

#### Step 2: Select Additional Criteria GMAT® Scores Country GMAT® Scores Demographics Africa Citizenship or Language Asia Gender Australia and the Pacific Islands Ethnicity (U.S. Only) Central Asia Europe, Eastern Age Range ▼ Europe, Western Desired Characteristics Andorra Desired Degree Characteristics Austria Desired School Characteristics Belgium Preferred Region of Study Cyprus Location Denmark Faroe Islands Current Finland Permanent U.S. State ▶ France Other Germany Educational Background Enter cities Separated by Commas City Munich Intended School Plans Undergraduate/First Degree Institution Gibraltar THE GRADUATE MANAGEMENT ADMISSION COUNCIL® ...