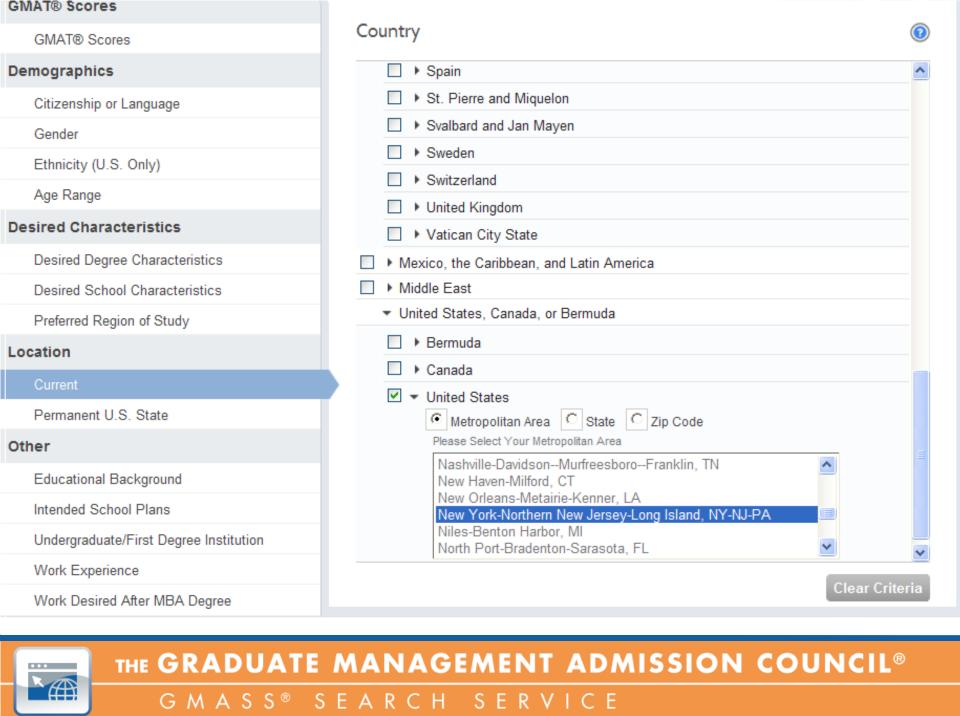

| Review Results                                                                                                                                                                                                    | Upda | ate Counts |
|-------------------------------------------------------------------------------------------------------------------------------------------------------------------------------------------------------------------|------|------------|
| Candidate Pool: Both Pre-test and GMAT®                                                                                                                                                                           |      | 339,621    |
| Candidate Date Range: 7-Sep-10 - 7-Sep-11                                                                                                                                                                         |      | 232,253    |
| Location, Current  Current: Europe, Western: Belgium, France, Germany, City: Munich; ; United States, Canada, or Bermuda: United States, Metropolitan Area: New York-Northern New Jersey-Long Island, NY-NJ-PA; ; | ×    | 15,353     |