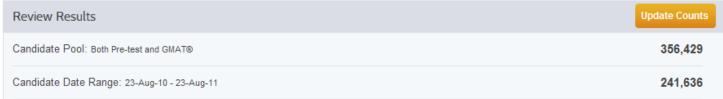

New Search Sa

Saved Searches

Recurring Searches

Downloads

Purchase History

Total Matching Names: 2

232,253

Step 2: Select Additional Criteria

| Review Results                                                                                                                                                                                                    | Upda | ate Counts |
|-------------------------------------------------------------------------------------------------------------------------------------------------------------------------------------------------------------------|------|------------|
| Candidate Pool: Both Pre-test and GMAT®                                                                                                                                                                           |      | 339,621    |
| Candidate Date Range: 7-Sep-10 - 7-Sep-11                                                                                                                                                                         |      | 232,253    |
| Location, Current  Current: Europe, Western: Belgium, France, Germany, City: Munich; ; United States, Canada, or Bermuda: United States, Metropolitan Area: New York-Northern New Jersey-Long Island, NY-NJ-PA; ; | ×    | 15,353     |