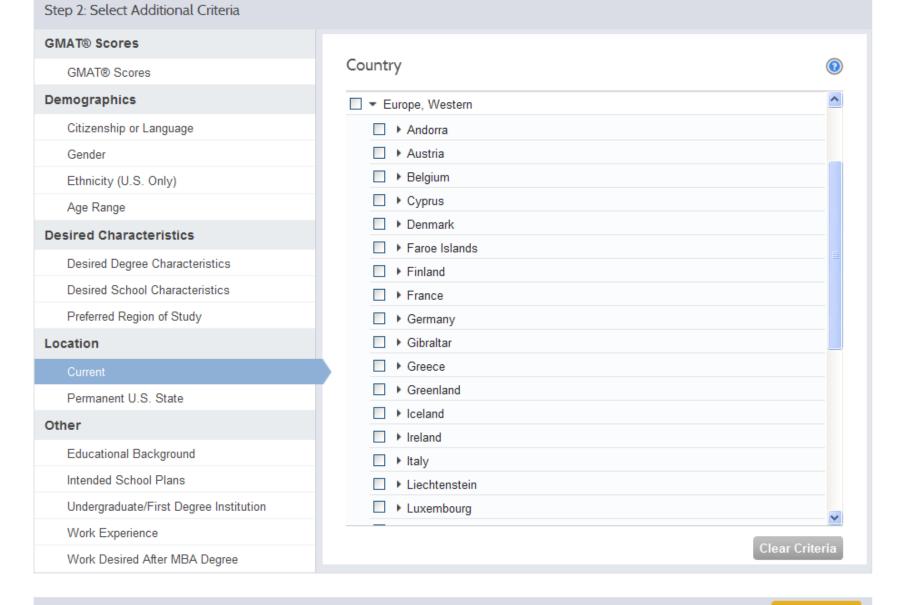

#### Step 2: Select Additional Criteria GMAT® Scores Country GMAT® Scores Demographics Africa Citizenship or Language Asia Gender Australia and the Pacific Islands Ethnicity (U.S. Only) Central Asia Europe, Eastern Age Range ▼ Europe, Western Desired Characteristics Andorra Desired Degree Characteristics Austria Desired School Characteristics Belgium Preferred Region of Study Cyprus Location Denmark Faroe Islands Current Finland Permanent U.S. State ▶ France Other Germany Educational Background Enter cities Separated by Commas City Munich Intended School Plans Undergraduate/First Degree Institution Gibraltar THE GRADUATE MANAGEMENT ADMISSION COUNCIL® ...