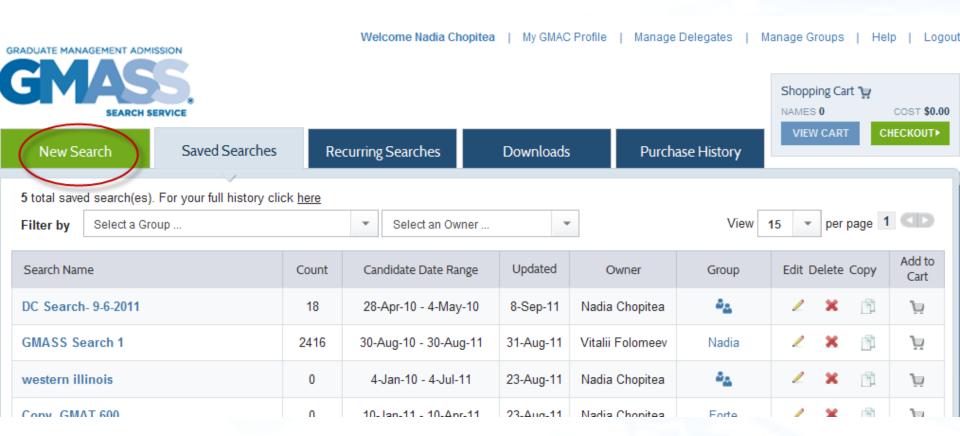

## Welcome to the Redesigned

**SEARCH SERVICE** 

**New Search** Saved

5 total saved search(es). For your fu

Select a Group ...

Search Name

Filter by

DC Search- 9-6-2011

**GMASS Search 1** 

western illinois

Copy-GMAT 600

Hungary- 10-23-2010

| Total Names: 2,434   Total Co | ost: \$1,582.10 |
|-------------------------------|-----------------|
|-------------------------------|-----------------|