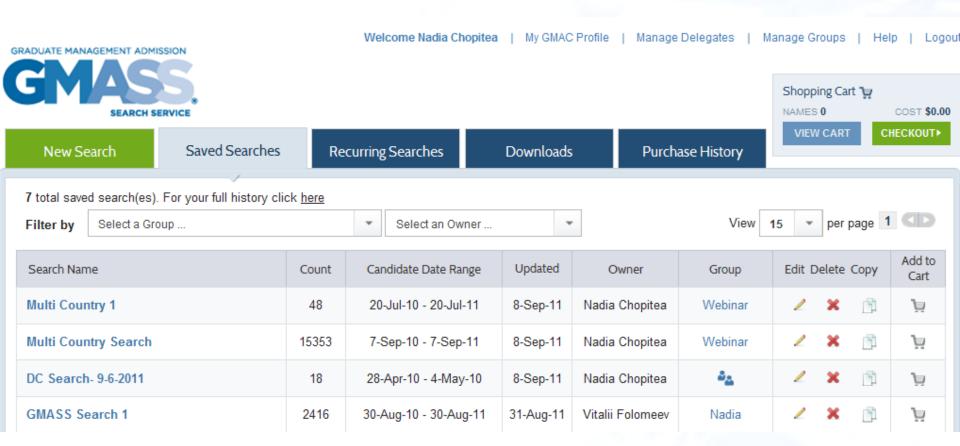

## Welcome to the Redesigned

**SEARCH SERVICE** 

**New Search** Saved

5 total saved search(es). For your fu

Select a Group ...

Search Name

Filter by

DC Search- 9-6-2011

**GMASS Search 1** 

western illinois

Copy-GMAT 600

Hungary- 10-23-2010

| Total Names: 2,434   Total Co | ost: \$1,582.10 |
|-------------------------------|-----------------|
|-------------------------------|-----------------|

| Search Name         | Count | Candidate Date Range  | Cost       | Remove |
|---------------------|-------|-----------------------|------------|--------|
| DC Search- 9-6-2011 | 18    | 28-Apr-10 - 4-May-10  | \$11.70    | ×      |
| GMASS Search 1      | 2416  | 30-Aug-10 - 30-Aug-11 | \$1,570.40 | ×      |