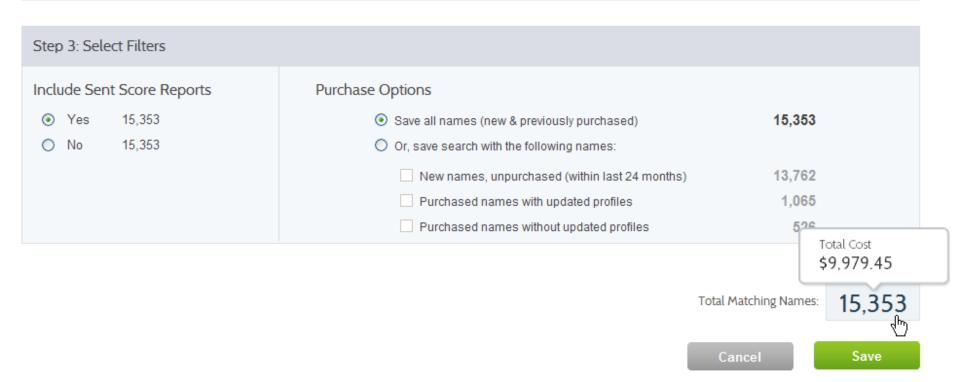

| Review Results                                                                                                                                                                                                    | Upda | ate Counts |
|-------------------------------------------------------------------------------------------------------------------------------------------------------------------------------------------------------------------|------|------------|
| Candidate Pool: Both Pre-test and GMAT®                                                                                                                                                                           |      | 339,621    |
| Candidate Date Range: 7-Sep-10 - 7-Sep-11                                                                                                                                                                         |      | 232,253    |
| Location, Current  Current: Europe, Western: Belgium, France, Germany, City: Munich; ; United States, Canada, or Bermuda: United States, Metropolitan Area: New York-Northern New Jersey-Long Island, NY-NJ-PA; ; | ×    | 15,353     |