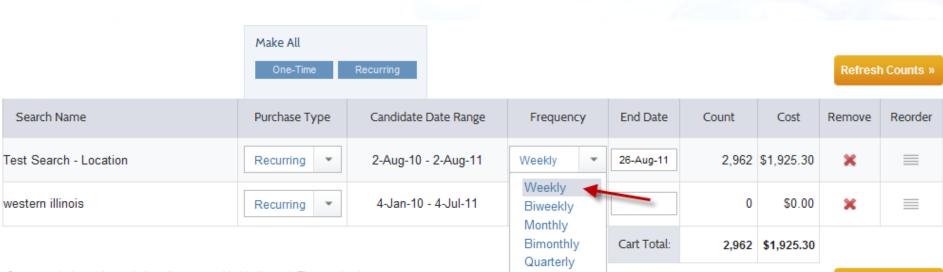

| Make All |           |
|----------|-----------|
| One-Time | Recurring |

Refresh Counts »

| Search Name            | Purchase Type | Candidate Date Range | Frequency | End Date | Count | Cost       | Remove | Reorder |
|------------------------|---------------|----------------------|-----------|----------|-------|------------|--------|---------|
| Test Search - Location | One-Time 🔻    | 2-Aug-10 - 2-Aug-11  |           |          | 2,962 | \$1,925.30 | ×      | =       |
| western illinois       | One-Time 🔻    | 4-Jan-10 - 4-Jul-11  |           |          | 0     | \$0.00     | ×      | =       |
|                        |               |                      |           |          |       |            |        |         |

|                        | Make All              |                      |           |             |       |            |         |            |
|------------------------|-----------------------|----------------------|-----------|-------------|-------|------------|---------|------------|
|                        | One-Time              | Recurring            |           |             |       |            | Refresh | n Counts » |
| Search Name            | Purchase Type         | Candidate Date Range | Frequency | End Date    | Count | Cost       | Remove  | Reorder    |
| Test Search - Location | Recurring             | 2-Aug-10 - 2-Aug-11  | Monthly   | 26-Aug-11   | 2,962 | \$1,925.30 | ×       | =          |
| western illinois       | One-Time<br>Recurring | 4-Jan-10 - 4-Jul-11  | Weekly    |             | 0     | \$0.00     | ×       | =          |
|                        |                       |                      |           | Cart Total: | 2,962 | \$1,925.30 |         |            |