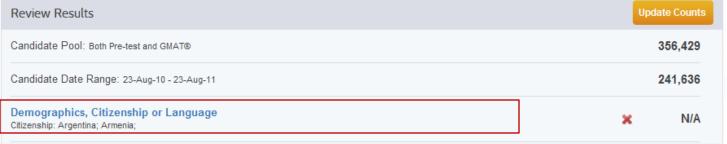

| Review Results                                                                                                                                                                                                    | Upda | ate Counts |
|-------------------------------------------------------------------------------------------------------------------------------------------------------------------------------------------------------------------|------|------------|
| Candidate Pool: Both Pre-test and GMAT®                                                                                                                                                                           |      | 339,621    |
| Candidate Date Range: 7-Sep-10 - 7-Sep-11                                                                                                                                                                         |      | 232,253    |
| Location, Current  Current: Europe, Western: Belgium, France, Germany, City: Munich; ; United States, Canada, or Bermuda: United States, Metropolitan Area: New York-Northern New Jersey-Long Island, NY-NJ-PA; ; | ×    | 15,353     |