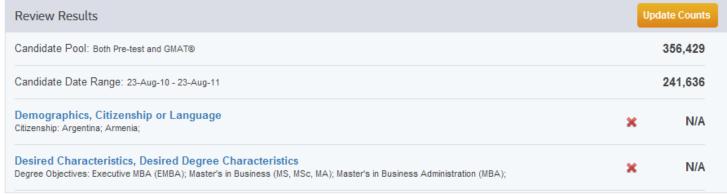

New Search Sa

Saved Searches

Recurring Searches

Downloads

Purchase History

Total Matching Names: 2

232,253

Step 2: Select Additional Criteria

GMAT® Scores

GMAT® Scores

Demographics

Please Select Additional Criteria