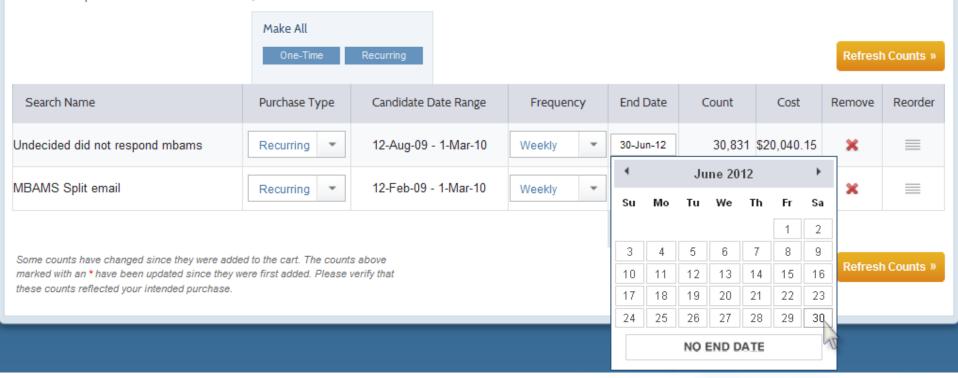

### **Shopping Cart**

1. Review Items in Cart

2. Select Payment Options

3. Order Confirmation

Recurring searches will allow updated search results matching your criteria will be available in accordance with your reorder schedule. You will be asked for more information before final checkout. Recurring order(s) cannot be be purchased using a wire transfer payment.

Name counts may change. You must first click **Refresh Counts** before clicking **Next Step** to continue the purchase process. Please refer to the GMASS User Guide for an explanation of why name counts may change.

Please note that searches are run in the order in which they are placed in the Shopping Cart. This ordering will affect your search results if you have opted not to receive duplicates in some of the searches. For instance, the second search will be compared with the first, and the third will be compared with the first and second, etc.