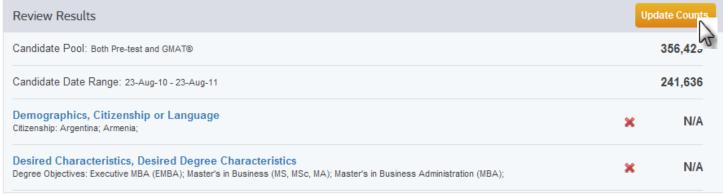

Name counts may change. You must first click **Refresh Counts** before clicking **Next Step** to continue the purchase process. Please refer to the GMASS User Guide for an explanation of why name counts may change.