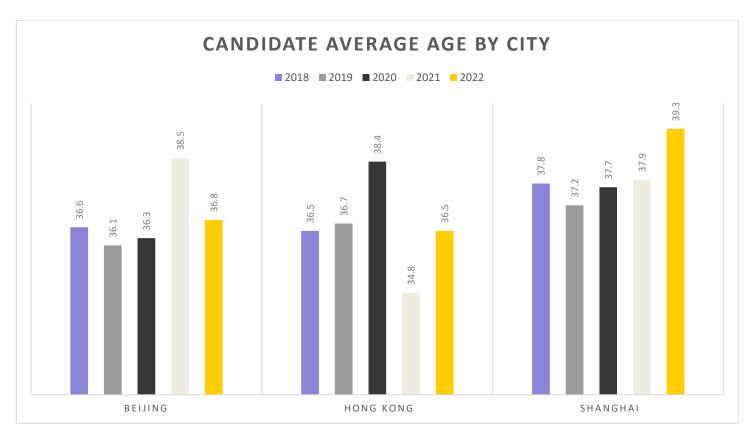

| China City | Executive Assessments Taken by Calendar Year |       |       |       |        |       |
|------------|----------------------------------------------|-------|-------|-------|--------|-------|
|            | Assessments Delivered                        | 2018  | 2019  | 2020  | 2021   | 2022  |
| Beijing    | Total                                        | 18    | 31    | 17    | 21     | 19    |
|            | Men                                          | 14    | 18    | 6     | 15     | 9     |
|            | Women                                        | 4     | 13    | 11    | 6      | 10    |
|            | Average Age                                  | 36.6  | 36.1  | 36.3  | 38.5   | 36.8  |
|            | Average Score                                | 149.1 | 150.1 | 151.2 | 151.9  | 152.8 |
| Hong Kong* | Total                                        | 37    | 46    | 45    | 40     | 49    |
|            | Men                                          | 18    | 24    | 27    | 27     | 20    |
|            | Women                                        | 19    | 22    | 18    | 13     | 9     |
|            | Average Age                                  | 36.5  | 36.7  | 38.4  | 34.8   | 36.5  |
|            | Average Score                                | 152.5 | 152.8 | 151.5 | 150.9  | 150.3 |
| Shanghai   | Total                                        | 97    | 108   | 101   | 163    | 108   |
|            | Men                                          | 54    | 61    | 46    | 87     | 53    |
|            | Women                                        | 43    | 47    | 55    | 76     | 55    |
|            | Average Age                                  | 37.8  | 37.2  | 37.7  | 37.9   | 39.3  |
|            | Average Score                                | 149.5 | 150.6 | 151.2 | 150.68 | 149.7 |