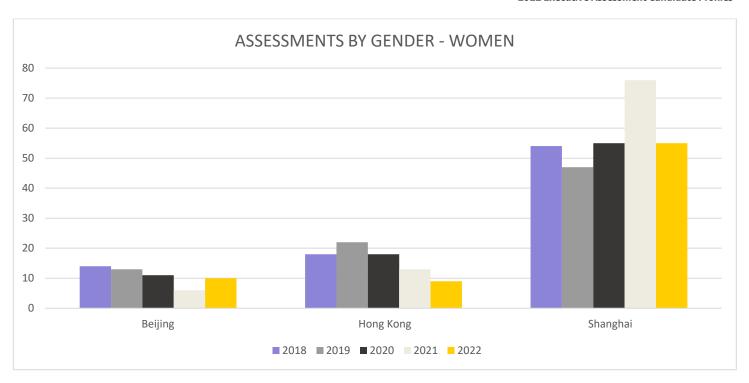

| China City | Executive Assessments Taken by Calendar Year |       |       |       |        |       |
|------------|----------------------------------------------|-------|-------|-------|--------|-------|
|            | Assessments Delivered                        | 2018  | 2019  | 2020  | 2021   | 2022  |
| Beijing    | Total                                        | 18    | 31    | 17    | 21     | 19    |
|            | Men                                          | 14    | 18    | 6     | 15     | 9     |
|            | Women                                        | 4     | 13    | 11    | 6      | 10    |
|            | Average Age                                  | 36.6  | 36.1  | 36.3  | 38.5   | 36.8  |
|            | Average Score                                | 149.1 | 150.1 | 151.2 | 151.9  | 152.8 |
| Hong Kong* | Total                                        | 37    | 46    | 45    | 40     | 49    |
|            | Men                                          | 18    | 24    | 27    | 27     | 20    |
|            | Women                                        | 19    | 22    | 18    | 13     | 9     |
|            | Average Age                                  | 36.5  | 36.7  | 38.4  | 34.8   | 36.5  |
|            | Average Score                                | 152.5 | 152.8 | 151.5 | 150.9  | 150.3 |
| Shanghai   | Total                                        | 97    | 108   | 101   | 163    | 108   |
|            | Men                                          | 54    | 61    | 46    | 87     | 53    |
|            | Women                                        | 43    | 47    | 55    | 76     | 55    |
|            | Average Age                                  | 37.8  | 37.2  | 37.7  | 37.9   | 39.3  |
|            | Average Score                                | 149.5 | 150.6 | 151.2 | 150.68 | 149.7 |