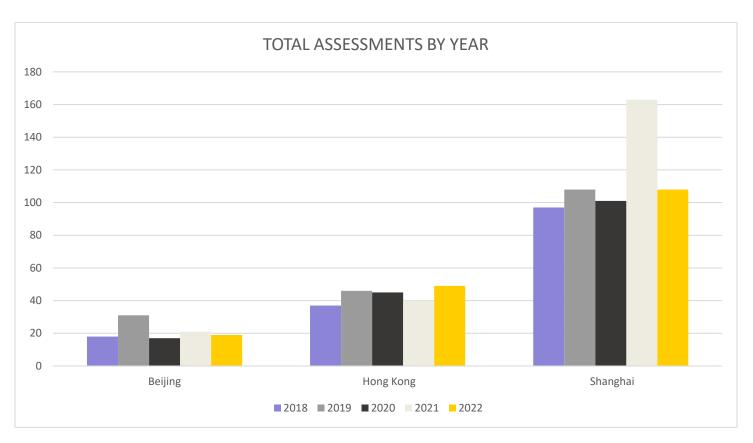

| China City | Executive Assessments Taken by Calendar Year |       |       |       |        |       |
|------------|----------------------------------------------|-------|-------|-------|--------|-------|
|            | Assessments Delivered                        | 2018  | 2019  | 2020  | 2021   | 2022  |
| Beijing    | Total                                        | 18    | 31    | 17    | 21     | 19    |
|            | Men                                          | 14    | 18    | 6     | 15     | 9     |
|            | Women                                        | 4     | 13    | 11    | 6      | 10    |
|            | Average Age                                  | 36.6  | 36.1  | 36.3  | 38.5   | 36.8  |
|            | Average Score                                | 149.1 | 150.1 | 151.2 | 151.9  | 152.8 |
| Hong Kong* | Total                                        | 37    | 46    | 45    | 40     | 49    |
|            | Men                                          | 18    | 24    | 27    | 27     | 20    |
|            | Women                                        | 19    | 22    | 18    | 13     | 9     |
|            | Average Age                                  | 36.5  | 36.7  | 38.4  | 34.8   | 36.5  |
|            | Average Score                                | 152.5 | 152.8 | 151.5 | 150.9  | 150.3 |
| Shanghai   | Total                                        | 97    | 108   | 101   | 163    | 108   |
|            | Men                                          | 54    | 61    | 46    | 87     | 53    |
|            | Women                                        | 43    | 47    | 55    | 76     | 55    |
|            | Average Age                                  | 37.8  | 37.2  | 37.7  | 37.9   | 39.3  |
|            | Average Score                                | 149.5 | 150.6 | 151.2 | 150.68 | 149.7 |