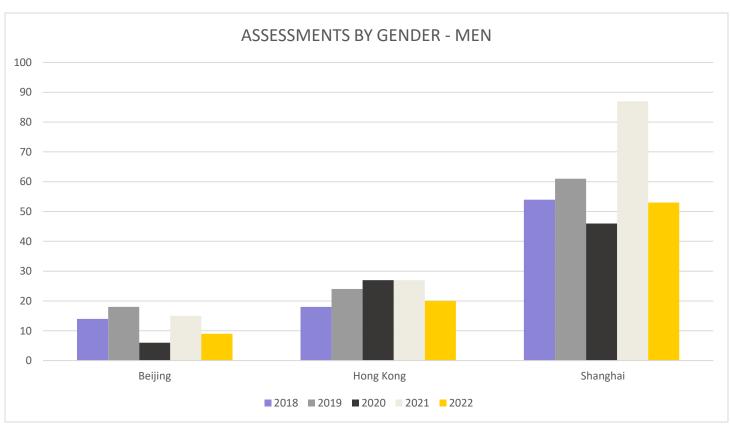

| China City | Executive Assessments Taken by Calendar Year |       |       |       |        |       |
|------------|----------------------------------------------|-------|-------|-------|--------|-------|
|            | Assessments Delivered                        | 2018  | 2019  | 2020  | 2021   | 2022  |
| Beijing    | Total                                        | 18    | 31    | 17    | 21     | 19    |
|            | Men                                          | 14    | 18    | 6     | 15     | 9     |
|            | Women                                        | 4     | 13    | 11    | 6      | 10    |
|            | Average Age                                  | 36.6  | 36.1  | 36.3  | 38.5   | 36.8  |
|            | Average Score                                | 149.1 | 150.1 | 151.2 | 151.9  | 152.8 |
| Hong Kong* | Total                                        | 37    | 46    | 45    | 40     | 49    |
|            | Men                                          | 18    | 24    | 27    | 27     | 20    |
|            | Women                                        | 19    | 22    | 18    | 13     | 9     |
|            | Average Age                                  | 36.5  | 36.7  | 38.4  | 34.8   | 36.5  |
|            | Average Score                                | 152.5 | 152.8 | 151.5 | 150.9  | 150.3 |
| Shanghai   | Total                                        | 97    | 108   | 101   | 163    | 108   |
|            | Men                                          | 54    | 61    | 46    | 87     | 53    |
|            | Women                                        | 43    | 47    | 55    | 76     | 55    |
|            | Average Age                                  | 37.8  | 37.2  | 37.7  | 37.9   | 39.3  |
|            | Average Score                                | 149.5 | 150.6 | 151.2 | 150.68 | 149.7 |