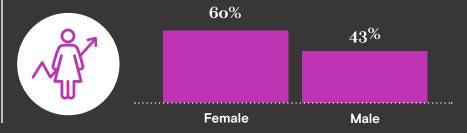

More full-time two-year MBA programs report growth in applications from women

Share of Programs Reporting Growth in Applications

Percentage of all programs reporting growth in application in 2021 by program location (Relative Year-on-Year Change, 2021)