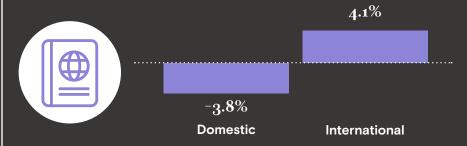

Weighted Absolute Year-on-Year Change in Total Applications

More programs report growth in applications from international candidates as compared to domestic

Weighted Absolute Year-on-Year Change in Total Applications