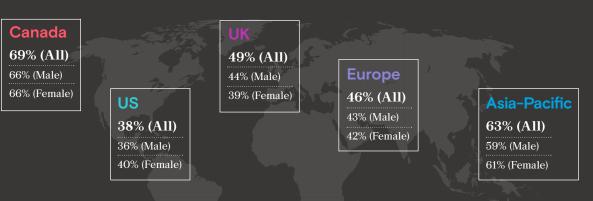

More full-time two-year MBA programs report growth in applications from women

Share of Programs Reporting Growth in Applications

Percentage of all programs reporting growth in application in 2021 by program location (Relative Year-on-Year Change, 2021)

58% of programs ranked 51-100 by The Financial Times reported growth in applications from international candidates as compared 37% from domestic candidates.