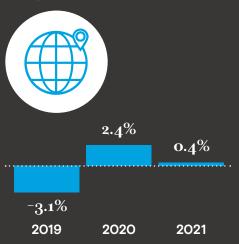

## Research Snapshot

Application Trends Survey 2021 gmac.com/applicationtrends

Global demand for graduate management education sustained at the elevated levels of 2020 with variations by programs and regions

Weighted Absolute Year-on-Year Change in Total Applications

More programs report growth in applications from international candidates as compared to domestic

Weighted Absolute Year-on-Year Change in Total Applications