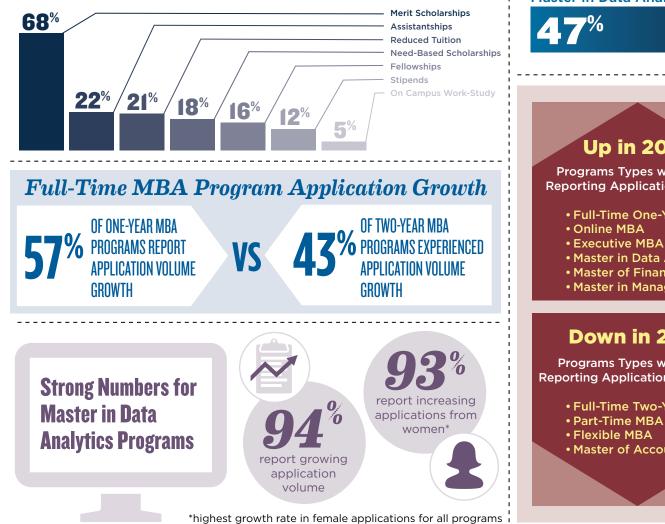

## % of All Programs Offering Tuition Assistance

## Up in 2016

**Programs Types with More Reporting Application Growth** 

- Full-Time One-Year MBA

- Master in Data Analytics
- Master of Finance
- Master in Management

### **Down in 2016**

Programs Types with More **Reporting Application Decreases** 

- Full-Time Two-Year MBA
- Part-Time MBA
- Master of Accounting

©2016 Graduate Management Admission Council® (GMAC®). All rights reserved.